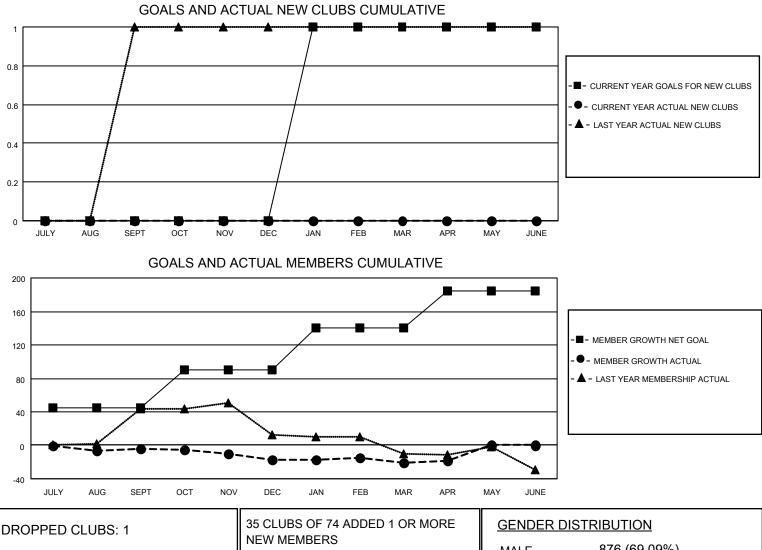

## LOCATION AUSTRALIA

District 201V14

Results as of: 4/30/2021

| Clubs                 |               |           |               | Members               |                          |                         |                                                    |  |
|-----------------------|---------------|-----------|---------------|-----------------------|--------------------------|-------------------------|----------------------------------------------------|--|
| RESULTS FOR 2020-2021 |               |           |               | RESULTS FOR 2020-2021 |                          |                         |                                                    |  |
| QUARTER               | NEW CLUB GOAL | NEW CLUBS | DROPPED CLUBS | QUARTER               | EMBER GROWTH NET<br>GOAL | MEMBER GROWTH<br>ACTUAL | DROPPED<br>MEMBERS ACTUAL<br>(including transfers) |  |
| JULY/AUG/SEPT         | 0             | 0         | 1             | JULY/AUG/SEPT         | 45                       | 19                      | 19                                                 |  |
| OCT/NOV/DEC           | 0             | 0         | 0             | OCT/NOV/DEC           | 45                       | 16                      | 26                                                 |  |
| JAN/FEB/MAR           | 1             | 0         | 0             | JAN/FEB/MAR           | 50                       | 28                      | 27                                                 |  |
| APR/MAY/JUNE          | 0             | 0         | 0             | APR/MAY/JUNE          | 45                       | 18                      | 13                                                 |  |

| DROPPED CLUBS: 1 |    | 35 CLUBS OF 74 ADDED T OR MORE | GENDER DISTRIBUTION                                             |              |     |
|------------------|----|--------------------------------|-----------------------------------------------------------------|--------------|-----|
|                  |    | NEW MEMBERS                    | MALE                                                            | 876 (69.09%) |     |
|                  |    |                                | FEMALE                                                          | 392 (30.91%) |     |
| DROPPED MEMBERS  |    |                                |                                                                 |              |     |
| DECEASED         | 13 | CLICK HERE FOR CUMULATIVE      | TOTAL FAMILY UNIT MEMBERS<br>FAMILY MEMBERS PAYING HALF<br>DUES |              | 142 |
| CLUB CANCELLED   | 0  | MEMBERSHIP DATA                |                                                                 |              | 70  |
| OTHER            | 72 |                                |                                                                 |              | 72  |
| TOTAL            | 85 |                                |                                                                 |              |     |
|                  |    |                                |                                                                 |              |     |